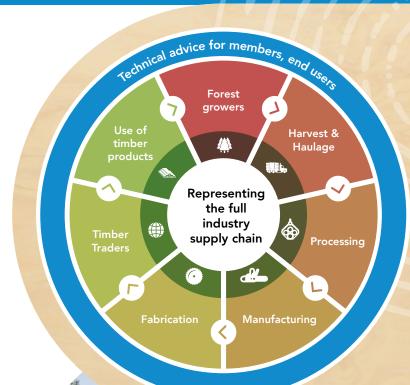

# Looking to connect with Queensland's forest and timber industry?

Timber Queensland's Associate Membership is ideal for businesses looking to engage with businesses across the entire supply chain of Queensland's forest and timber industry, from timber producers, processors, and manufacturers to the end users of timber like builders and architects.

# WHO WOULD BENEFIT?

Suppliers to the forest and timber industry, e.g. machinery and equipment, financial services, recruitment agencies, consultants, training organisations.