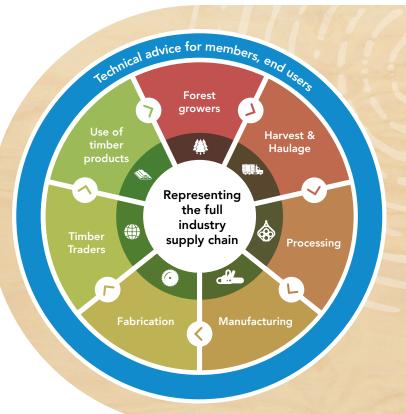

## A subscription that offers timber expertise, knowledge and advice.

Cost-effective access to expert answers and advice on all aspects of timber selection, use, finishing and maintenance.

If you're working with timber and need more technical knowledge, a Timber Queensland technical subscription makes the right selection, specification and use of timber and timber products so much easier. Stay up to date with new timber product developments.

Take advantage of decades of knowledge within Timber Queensland's experienced technical support team to:

- Get expert technical advice via email and phone on timber application and use, including how to interpret Australian Standards.
- Save on courses, events and technical webinars with your member discount exploring topics like durability, connections and tie downs, framing and interpreting codes and regulations.
- Instant access to technical data sheets, timber design guides, and industry best practices in our members-only online resource centre.
- Get the monthly Technical Update e-Bulletin for the latest insights into timber application and use in the built environment.
- Boost credibility with clients and showcase your commitment to professional excellence with the Timber Queensland member logo.

## Who should join

- Architects
- Builders
- Building Designers
- Certifiers
- Engineers
- Specifiers

Got questions about timber? Our expert technical team are here to help members!